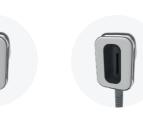

# Patented Cool Gel Pad

Protect your patient's skin throughout the whole treatment.

-50°C Smart Contact

TOTAL CONTACT 360° TOTAFREEZINGOLING PLATES

CURVED

1 Massager