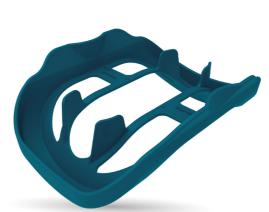

# Cool Gel Pad -50°C Smart Contact

The Cool Gel Pad -50°C Smart Contact is designed to protect the skin from the low temperatures during a cryolipolysis treatment.

New formula with -50°C gel which decreases freezing point and allows deeper penetration in the skin. Higher viscosity to keep the gel in the centre of the pad where the applicator will be placed protecting the skin during all the treatment.

Film located on the area in contact with the applicator (never in contact with the patient's skin) to avoid obstruction of the applicator by the gel and to facilitate applicator cleaning after treatment. Positioning markings for accurate placement of the applicator on the centre of the Cool Gel Pad -50°C Smart Contact.

# Patented Cool Gel Pad

Protect your patient's skin throughout the whole treatment.

-50°C Smart Contact

TOTAL CONTACT 360° TOTAFREEZINGOLING PLATES

CURVED

1 Massager