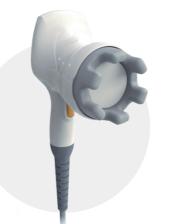

#### 9 ERGONOMIC APPLICATORS

Applicators designed to adapt to all areas, tissues and needs.

Treat 4 areas of your patients at the same time. Make the most of your time and their time.

# 9 Ergonomic applicators

Tailor the treatment to all your patients.

STRAIGHT

OVAL

OVAL CURVED

DOUBLE

TINY CURVED

Boosts the efficacy of the treatment as it restores post-treatment blood circulation.