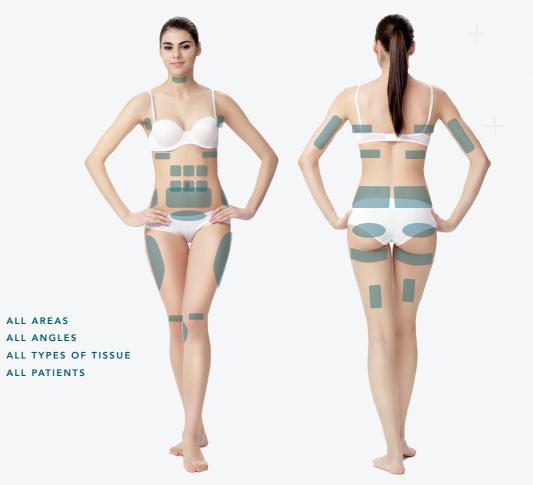

#### 9 ERGONOMIC APPLICATORS

Applicators designed to adapt to all areas, tissues and needs.

Treat 4 areas of your patients at the same time. Make the most of your time and their time.

# Applicators working in unison

Multiple combinations in just one session.

> ALL ANGLES ALL TYPES OF TISSUE ALL PATIENTS