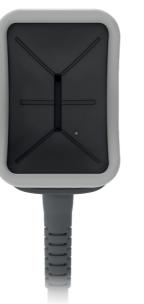

# 9 Ergonomic applicators

Tailor the treatment to all your patients.

STRAIGHT

OVAL

OVAL CURVED

DOUBLE

TINY CURVED

Boosts the efficacy of the treatment as it restores post-treatment blood circulation.

# Applicators working in unison

Multiple combinations in just one session.

> ALL ANGLES ALL TYPES OF TISSUE ALL PATIENTS