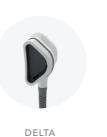

# 9 Ergonomic applicators

Tailor the treatment to all your patients.

STRAIGHT

OVAL

OVAL CURVED

DOUBLE

TINY CURVED

Boosts the efficacy of the treatment as it restores post-treatment blood circulation.

# Applicators working in unison

Multiple combinations in just one session.

> ALL ANGLES ALL TYPES OF TISSUE ALL PATIENTS